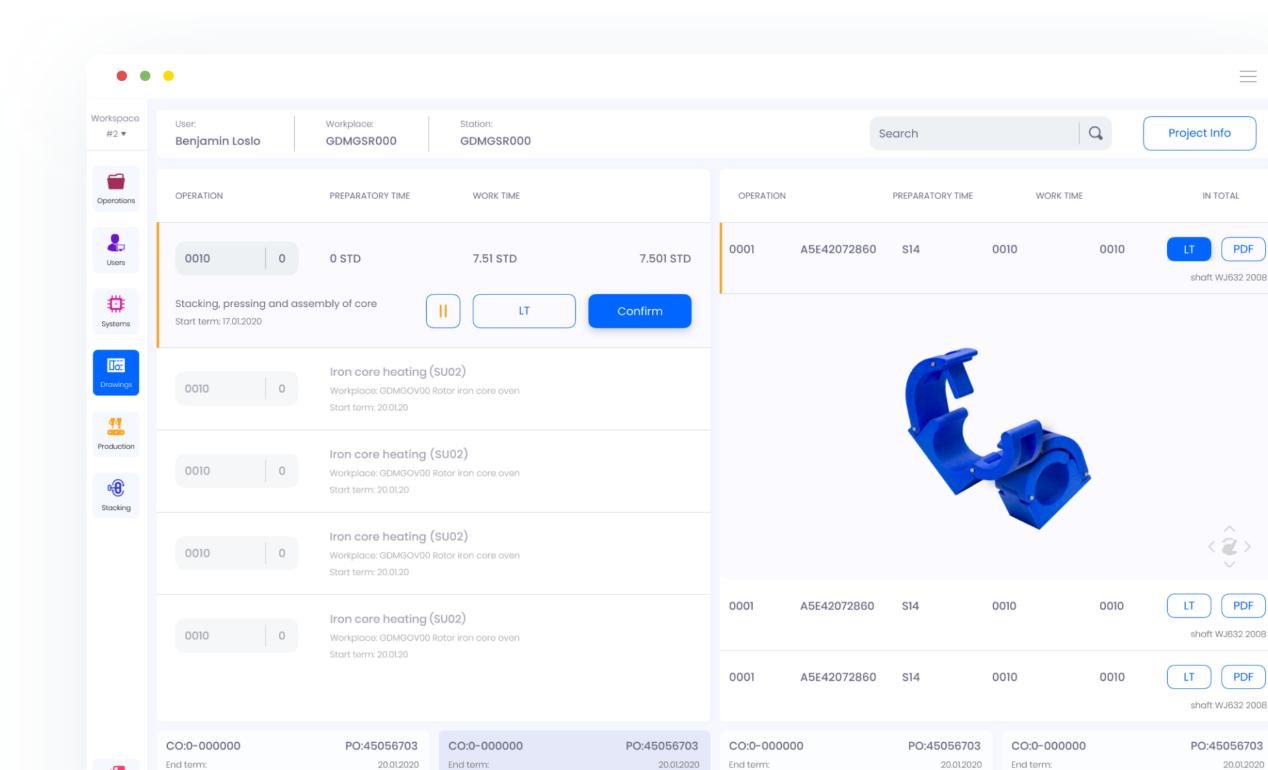

?

A5E5234342 Lfr. eisenferting WJ632\_2506 R1

LDX:A5E42112202

FRONT

system capable of all the functionality common for other systems of this kind with two conditions: the system should

needs to work. This makes the application as simple as possible and reduces the chance of errors.

A5E5234342 Lfr. eisenferting WJ632\_2506 R1

LDX:A5E42112202

A5E5234342 Lfr. eisenferting WJ632\_2506 R1

LDX:A5E42112202

A5E5234342 Lfr. eisenferting WJ632\_2506 R1

LDX:A5E42112202

Туре: