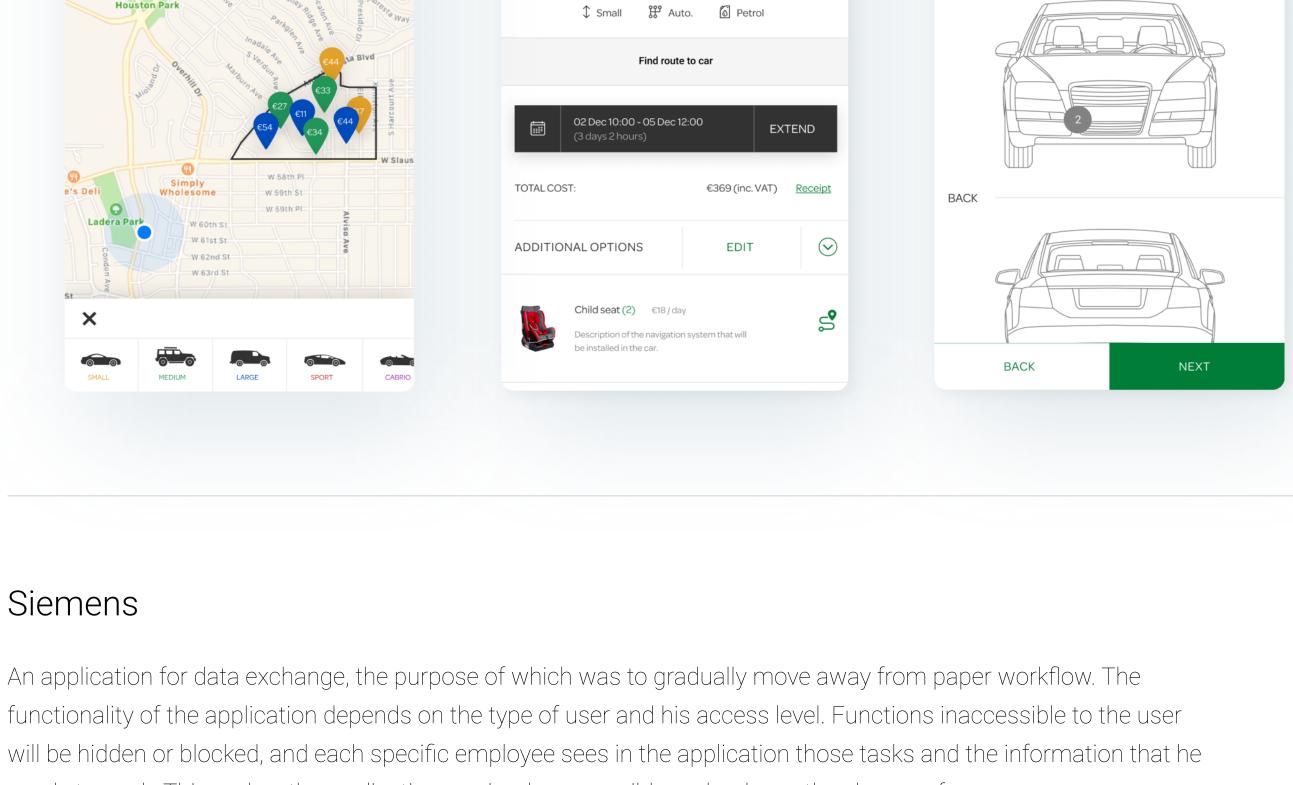

# be keyless and so simple and intuitive that even a child or your great-grandma can use the service seamlessly.

**★** 58% ■ **≱** 58% **■** 9:41 AM ●●●○○GS 🤝 •••∘∘GS ङ 9:41 AM **(** ? **STEP 2: REPORT DAMAGES** Toyota Yaris NOW - 08.07 14:00 Starts in 5 days BLUEPRINTS Long press car blueprint in the place you want to add a new damage

?

A5E5234342 Lfr. eisenferting WJ632\_2506 R1

LDX:A5E42112202

FRONT

system capable of all the functionality common for other systems of this kind with two conditions: the system should

needs to work. This makes the application as simple as possible and reduces the chance of errors.