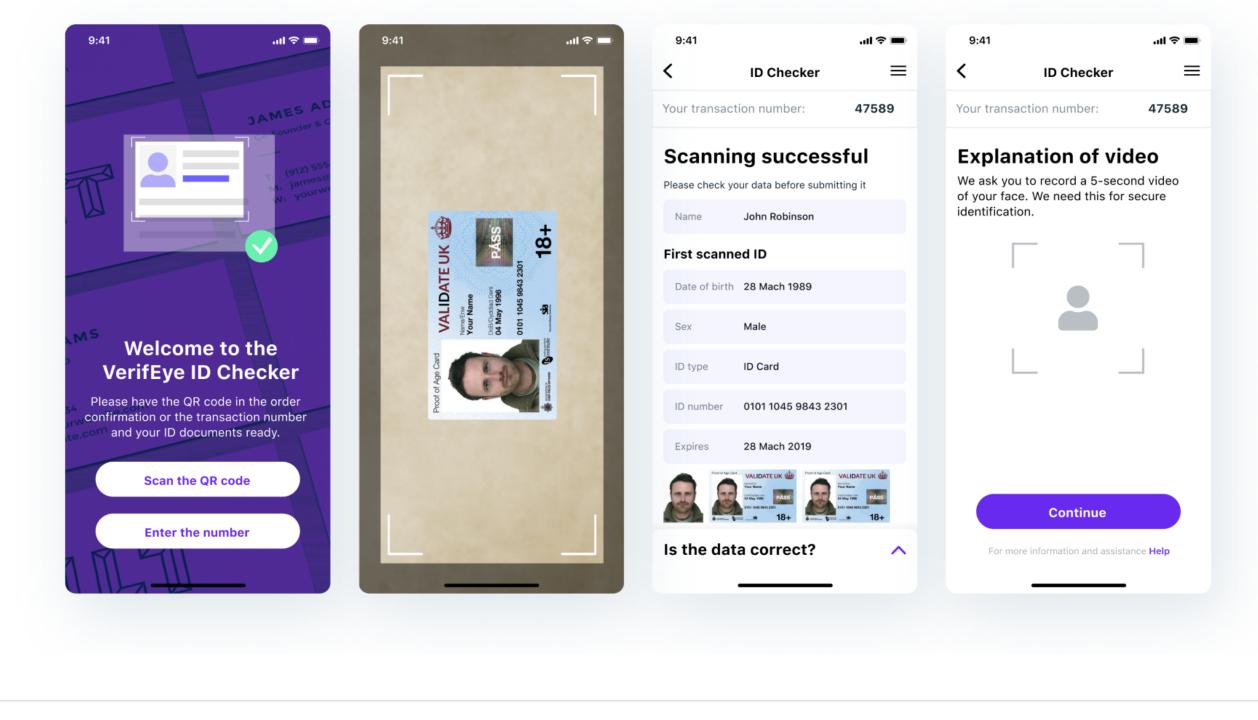

## VerifEye

In many spheres the verification of a client's identity is necessary to sign a contract with them. This procedure is often inconvenient and even costly. In order to facilitate and speed up the onboarding process, a customer suggested the idea of automating client's verification with the use of a mobile application, which would allow companies to sign contracts with clients without their physical presence.