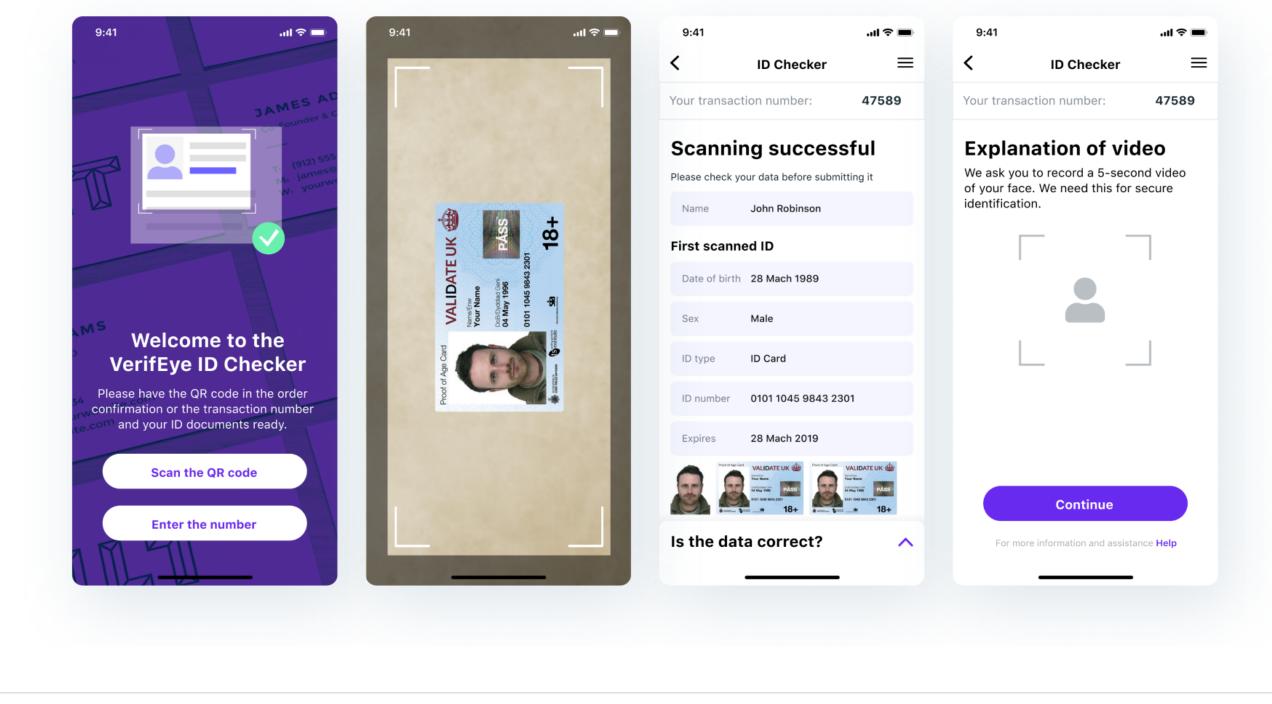

#### VerifEye

often inconvenient and even costly. In order to facilitate and speed up the onboarding process, a customer suggested the idea of automating client's verification with the use of a mobile application, which would allow companies to sign contracts with clients without their physical presence.

In many spheres the verification of a client's identity is necessary to sign a contract with them. This procedure is