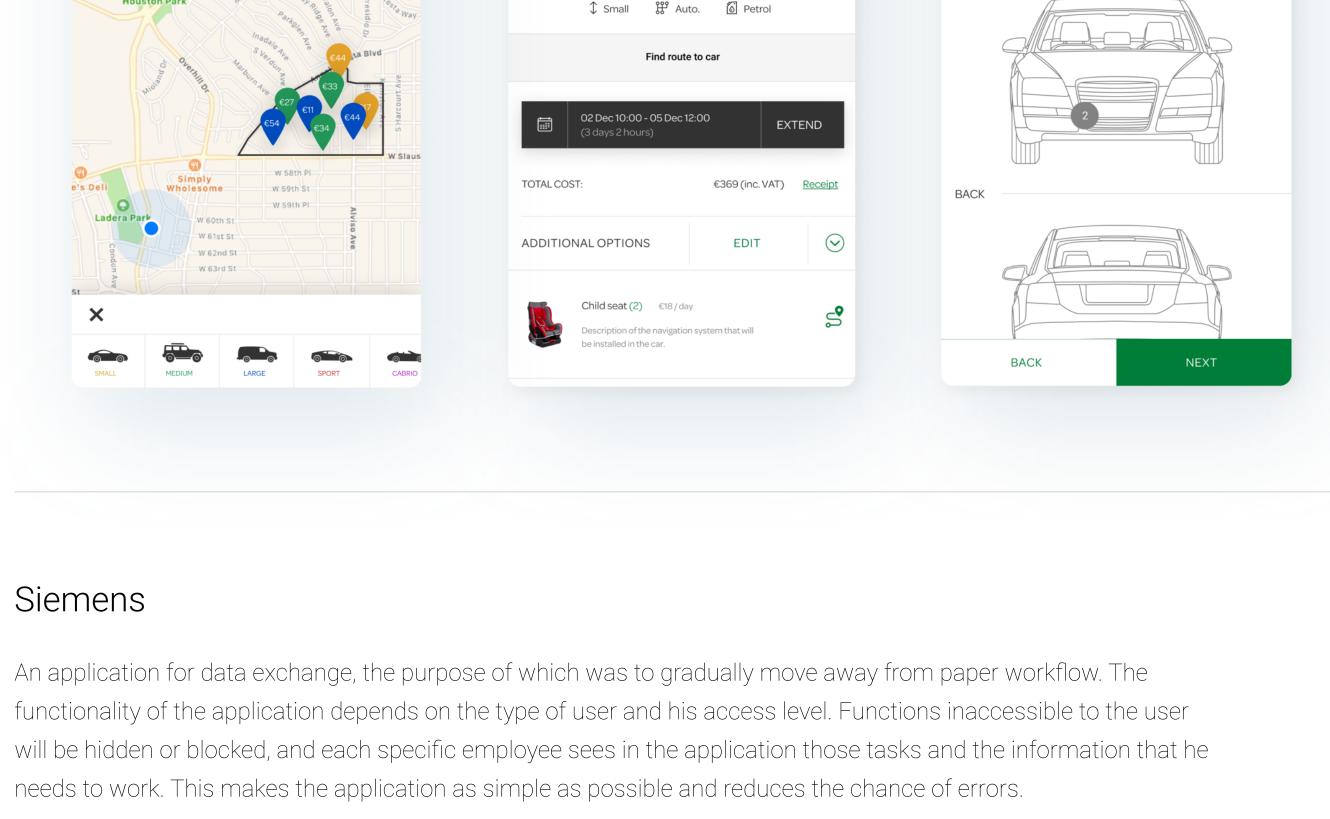

●●●○○GS 🤝

9:41 AM

**★** 58% ■

•••∘∘GS ङ

9:41 AM

**≱** 58% **■** 

?

system capable of all the functionality common for other systems of this kind with two conditions: the system should