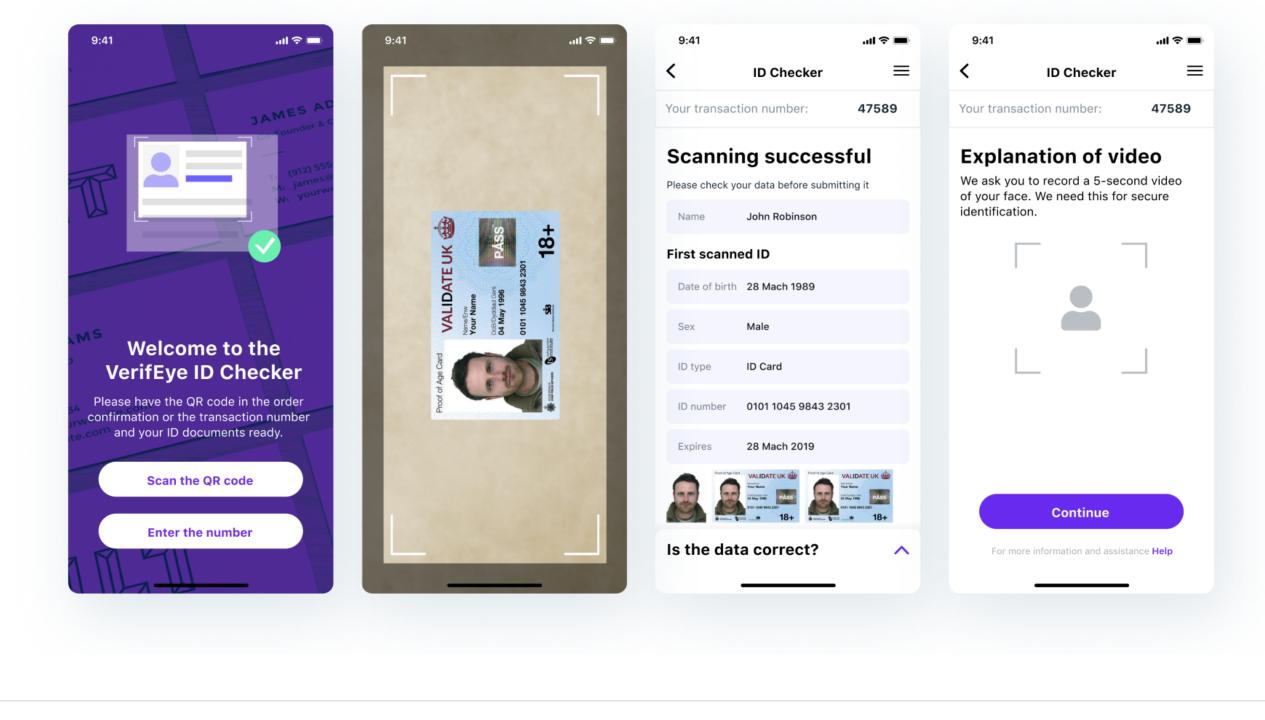

## VerifEye

often inconvenient and even costly. In order to facilitate and speed up the onboarding process, a customer suggested the idea of automating client's verification with the use of a mobile application, which would allow companies to sign contracts with clients without their physical presence.

In many spheres the verification of a client's identity is necessary to sign a contract with them. This procedure is