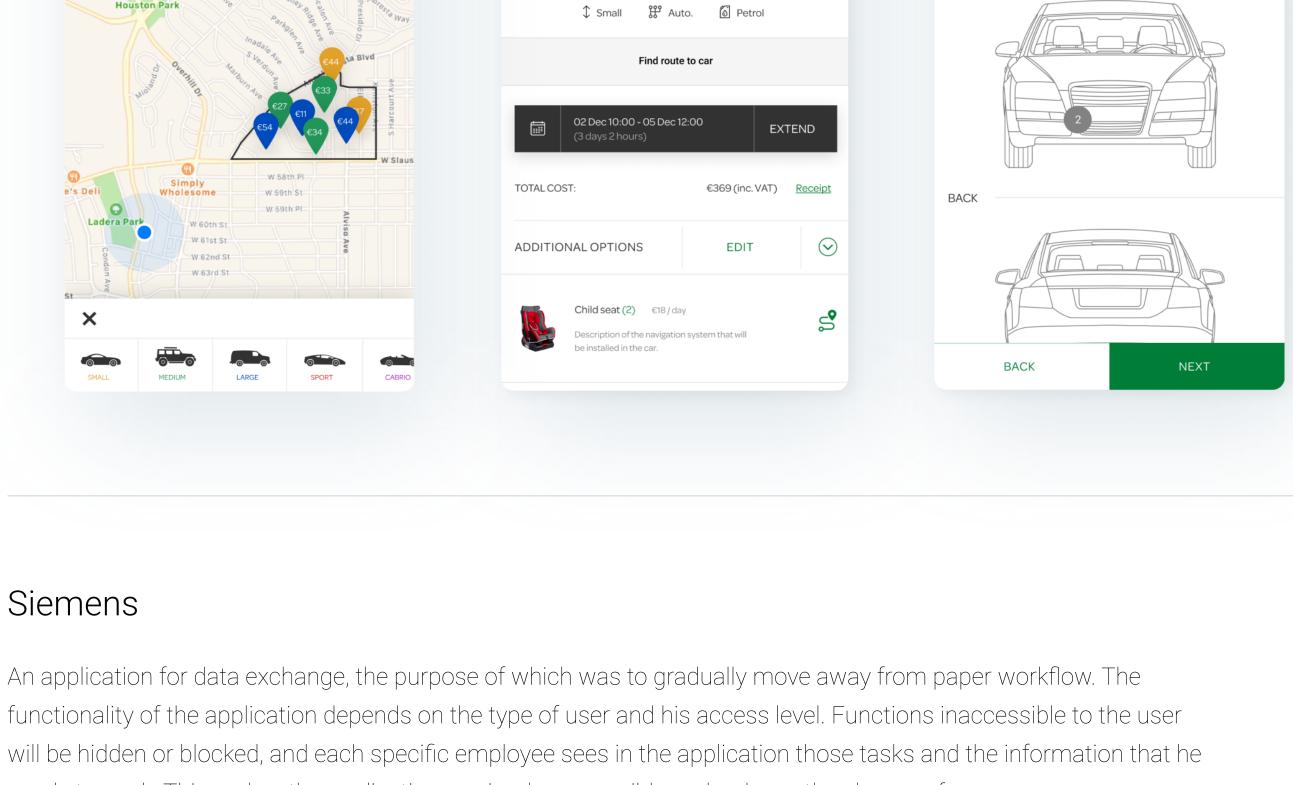

# be keyless and so simple and intuitive that even a child or your great-grandma can use the service seamlessly.

**★** 58% ■ **≱** 58% **■** 9:41 AM ●●●○○GS 🤝 •••∘∘GS ङ 9:41 AM **(** ? **STEP 2: REPORT DAMAGES** Toyota Yaris NOW - 08.07 14:00 Starts in 5 days BLUEPRINTS Long press car blueprint in the place you want to add a new damage

?

A5E5234342 Lfr. eisenferting WJ632\_2506 R1

LDX:A5E42112202

**FRONT** 

system capable of all the functionality common for other systems of this kind with two conditions: the system should

needs to work. This makes the application as simple as possible and reduces the chance of errors.